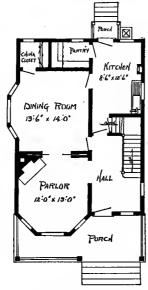

Design No. 2003

First Floor Plan

Second Floor Plan

#### Size: Width, 19 feet 10 inches; length, 38 feet, exclusive of porches

Blue prints consist of basement plan; first and second floor plans; front, two side elevations; wall sections and all necessary interior details. Specifications consist of about twenty pages of typewritten matter.

Full and complete working plans and specifications of this house will be furnished for \$5.00. Cost of this house is from about \$2,550,00 to about \$2,800.00, according to the locality in which it is built.